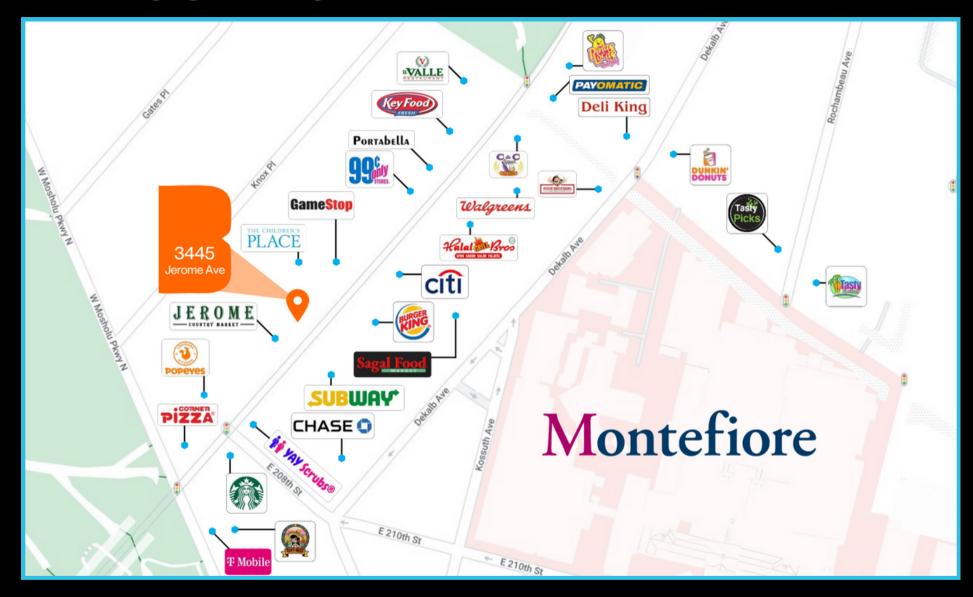

#### **NEIGHBORS**

#### **COMMENTS**

Prime location on Jerome Ave

100,000 people living within a 1/2 mile radius

Over 40,000 employees with over 3,800 business within a 1-mile radius

Down the block from the #4 Train with an annual ridership of 2.5mm

One block away from Montefiore Hospital & steps away from the Mosholu Parkway Subway stop

Spaces can be easily combined up to 7,500 Sq. Ft

bruceh@boothst.com 845-517-7911