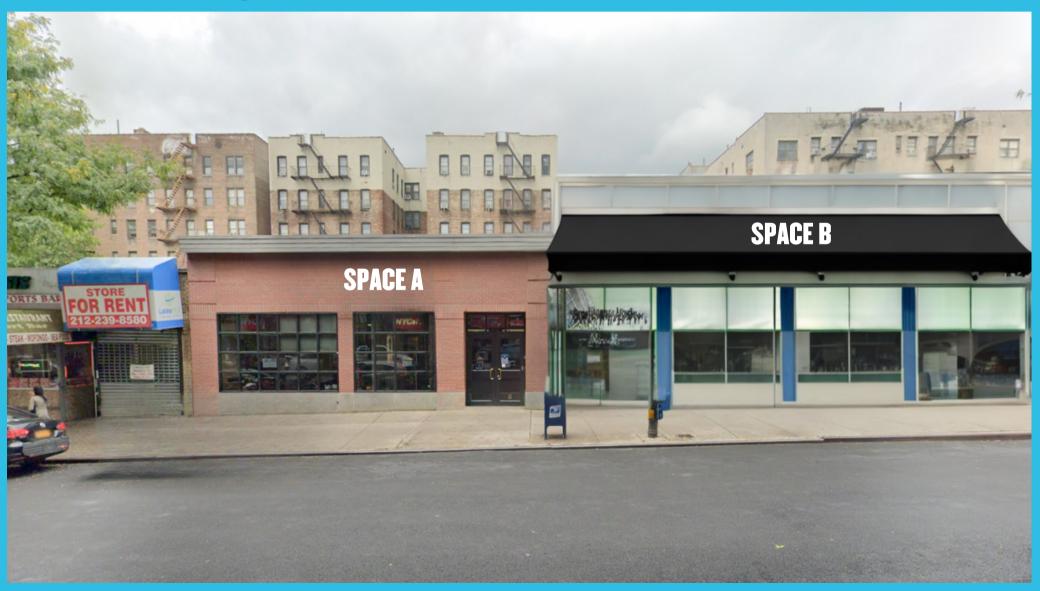

#### SIZE

SPACE A:

3,500 SF

SPACE B:

4,000 SF

#### FRONTAGE

SPACE A:

35'

SPACE B:

50'

#### **CEILING HEIGHTS**

12"