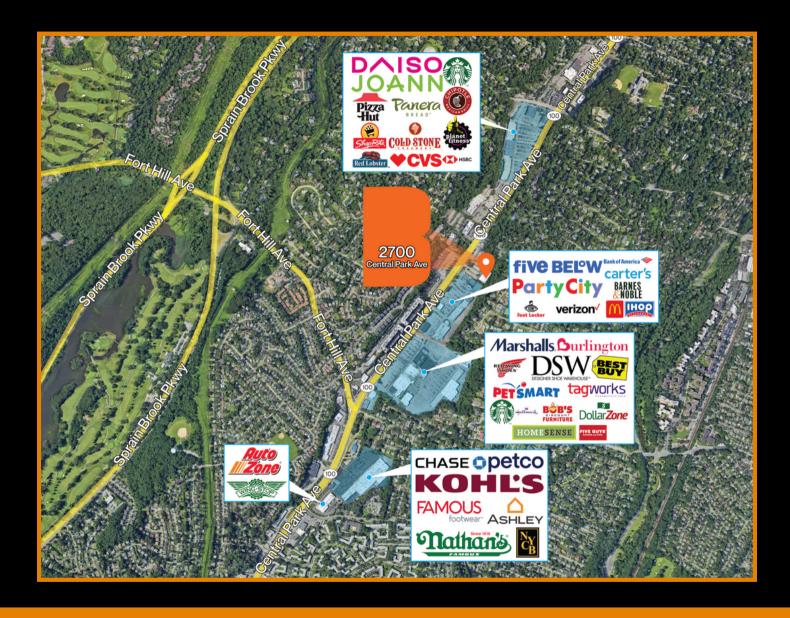

# 2700 CENTRAL PARK AVE YONKERS, NY

### NEIGHBORS

TJX

#### **COMMENTS**

Located in the heart of one of the NY Metro area's top regional retail corridors

Within 5 Mile radius, there are 398,989 people w/ avg HHLD income of \$186,300

Dedicated Parking Lot with 146 Spaces

30' tall pylon sign highly visible in all directions; major branding/ signage opportunity on building

40,000 cars daily pass through intersection of Central Park Ave and Ardsley Road

Vertical transportation in place

## THE LOCATION