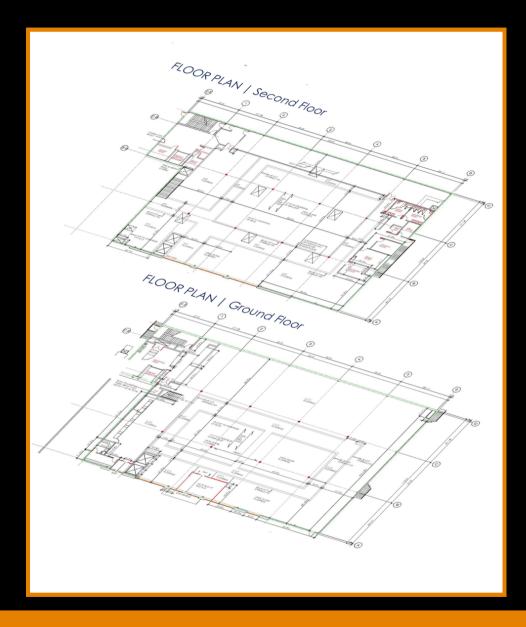

#### SIZE

GROUND: **20,500 SF** 2ND FLOOR: **20,500 SF** 

TOTAL: **41,000 SF** 

#### **CEILING HEIGHTS**

19' ON BOTH LEVELS

Reasonable divisions accepted