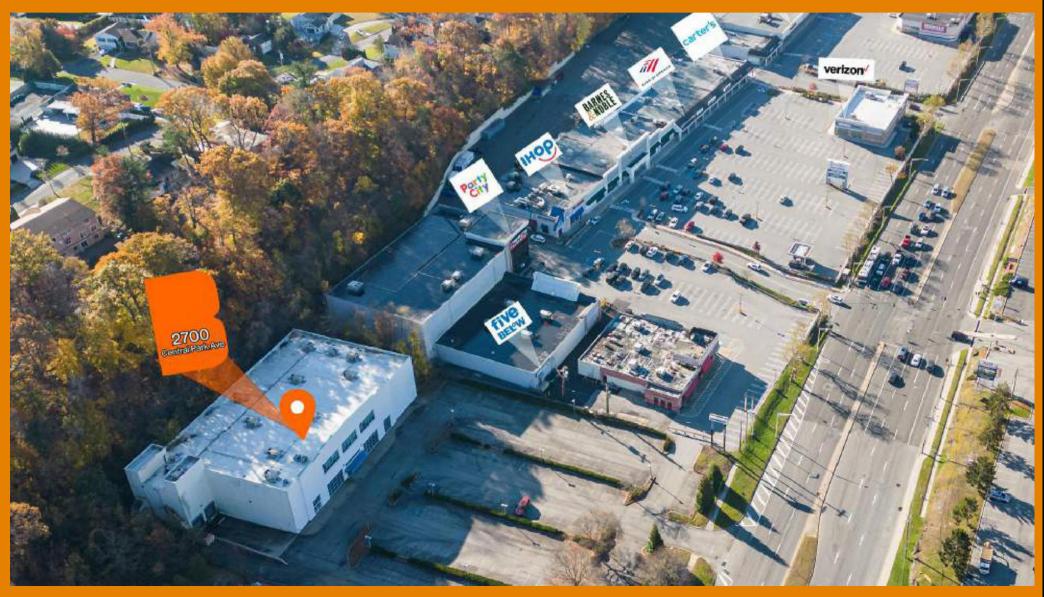

# 2700 CENTRAL PARK AVE YONKERS, NY

### NEIGHBORS

TJX

#### **COMMENTS**

Located in the heart of one of the NY Metro area's top regional retail corridors

Within 5 Mile radius, there are 398,989 people w/ avg HHLD income of \$186,300

Dedicated Parking Lot with 146 Spaces

30' tall pylon sign highly visible in all directions; major branding/ signage opportunity on building

40,000 cars daily pass through intersection of Central Park Ave and Ardsley Road

Vertical transportation in place

## THE SITE SITE PLAN